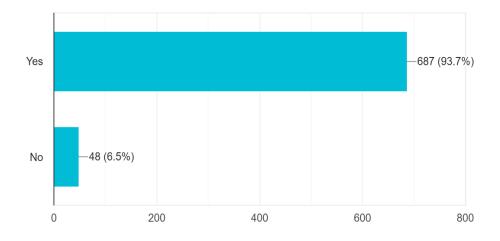

### Feed Back about College

Do you feel proud to be associated with MVM Educational institute as student? <sup>734</sup> responses

Do you feel that your grievance were properly handled in the college as a student? 726 responses