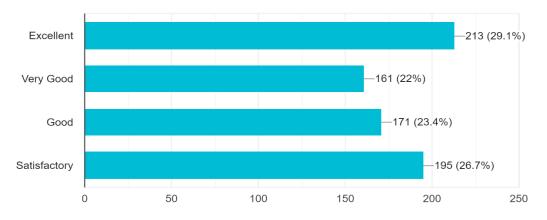

#### 37. Canteen

Check all that apply.

| Excellent    |
|--------------|
| Very Good    |
| Good         |
| Satisfactory |