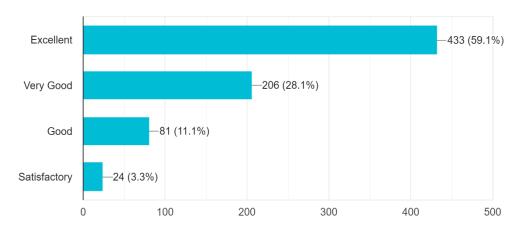

.



College provide adequate learning environment to learner 735 responses



College efforts towards overall growth and development of students.



College provide all facilities for effective teaching learning 733 responses



Repo of faculty with students in terms of teaching learning 727 responses



Mechanism for effective implementations of syllabus(teaching plan, monitoring etc.) 727 responses



Examination system adopted by the college.





Evaluation system followed by the college.

722 responses



# Discipline maintained by the college 729 responses



## Feed Back about College Infrastructure

#### Buildings and furniture





#### Staff Room

731 responses



Gymkhana



#### Library & reading room

736 responses



AV Room

727 responses



#### Auditorium

733 responses



ICT / Computer / Internet Facility







731 responses



### Toilets & Drinking water

734 responses



### Link of the google form:

https://forms.gle/KKVSzztRkxqAWiGw9

# Students Satisfaction Survey for Academic Year 2018 - 19

\* Required

1. Email \*

2. Roll No.

3. Student's Name

4. Class

5. Father's Name

6. Contact No.

#### 7. Permanent Address

#### Feed Back about College

8. Do you feel proud to be associated with MVM Educational institute as student?

Check all that apply.

Yes

9. Do you feel that your grievance were properly handled in the college as a student?

Check all that apply.

| Yes |
|-----|
| No  |

10. Is MVM providing adequate opportunities and support to the students?

Check all that apply.

| Yes |
|-----|
| No  |

11. Would you recommend this college to