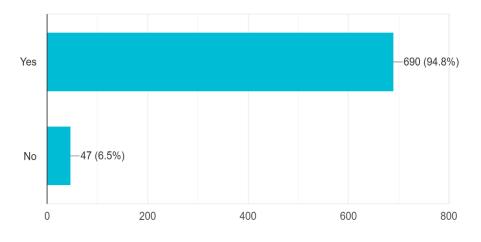

#### Is MVM providing adequate opportunities and support to the students? 734 responses

Would you recommend this college to other students. 728 responses

Are you satisfied with the development activities conducted by the college for your overall development?