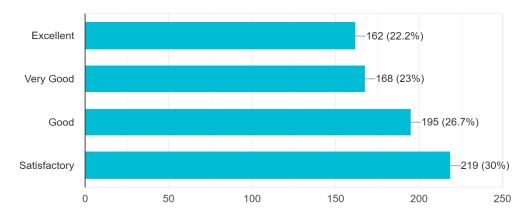

# Discipline maintained by the college 729 responses

#### 28. Discipline maintained by the college

Check all that apply.

Excellent

Very Good

Good

Satisfactory

Feed Back about College Infrastructure