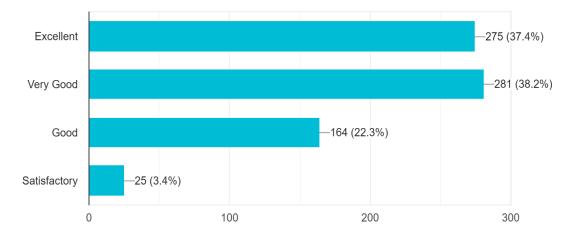

Repo of faculty with students in terms of teaching learning 727 responses

Mechanism for effective implementations of syllabus(teaching plan, monitoring etc.) 727 responses

Examination system adopted by the college.