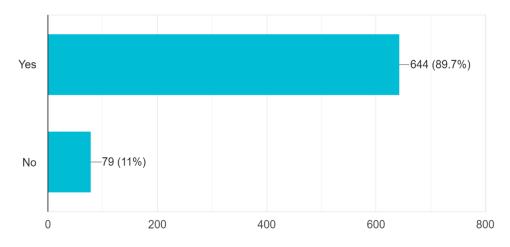

### Feed Back about College

Do you feel proud to be associated with MVM Educational institute as student? <sup>734</sup> responses

Do you feel that your grievance were properly handled in the college as a student? 726 responses