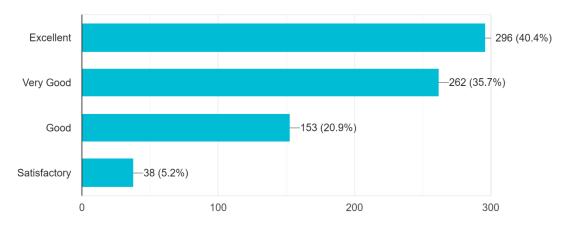

#### 20. Quality of teaching offered by the college.

Check all that apply.

Excellent

Very Good

Good

Satisfactory