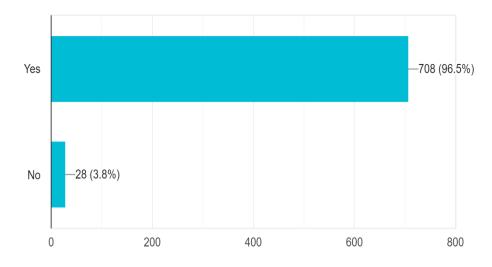

#### Is MVM providing adequate opportunities and support to the students? 734 responses

Would you recommend this college to other students. 728 responses

Are you satisfied with the development activities conducted by the college for your overall development?