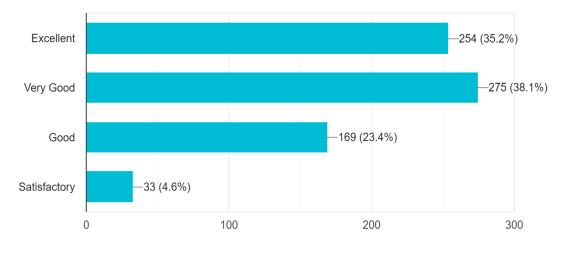

#### 28. Discipline maintained by the college

Check all that apply.

Excellent

Very Good

Good

Satisfactory

Feed Back about College Infrastructure