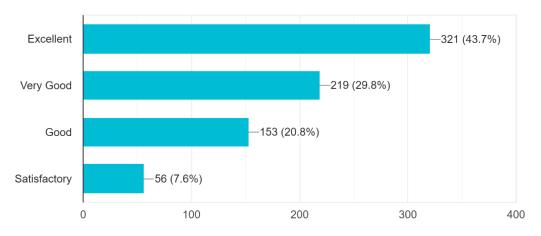

## Feed Back about Teaching – Learning

Principal and Coordinators cooperation and support to faculty to implement effective teaching environment.

734 responses

Quality of teaching offered by the college.

#### 20. Quality of teaching offered by the college.

Check all that apply.

Excellent

Very Good

Good

Satisfactory