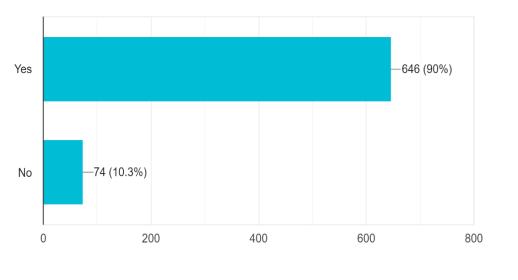

#### Is MVM providing adequate opportunities and support to the students? 734 responses

Would you recommend this college to other students. 728 responses

Are you satisfied with the development activities conducted by the college for your overall development?