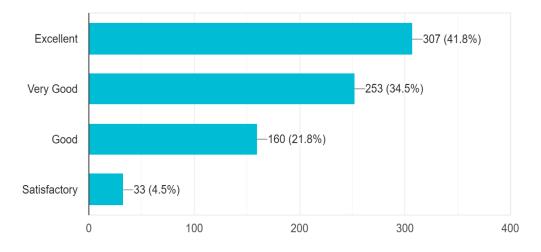

## Feed Back about Teaching – Learning

Principal and Coordinators cooperation and support to faculty to implement effective teaching environment.

734 responses

Quality of teaching offered by the college.