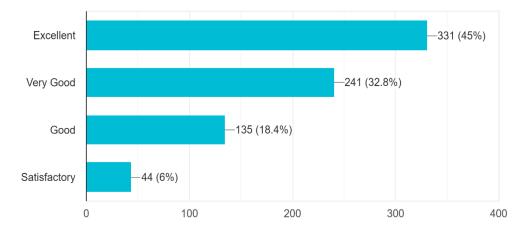

## Feed Back about Teaching – Learning

Principal and Coordinators cooperation and support to faculty to implement effective teaching environment.

734 responses

Quality of teaching offered by the college.

Check all that apply.

Excellent
Very Good
Good
Satisfactory