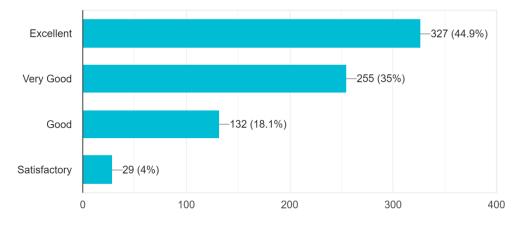

## Feed Back about Teaching – Learning

Principal and Coordinators cooperation and support to faculty to implement effective teaching environment.

734 responses

Quality of teaching offered by the college.

College provide adequate learning environment to learner 735 responses

College efforts towards overall growth and development of students.

College provide all facilities for effective teaching learning 733 responses