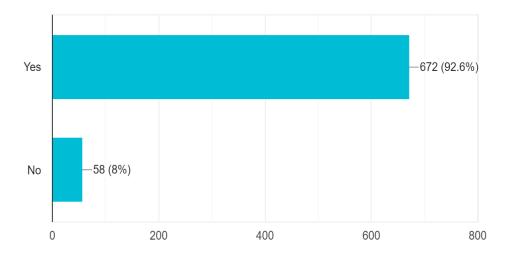

### Feed Back about College

Do you feel proud to be associated with MVM Educational institute as student? <sup>734</sup> responses

Do you feel that your grievance were properly handled in the college as a student? 726 responses