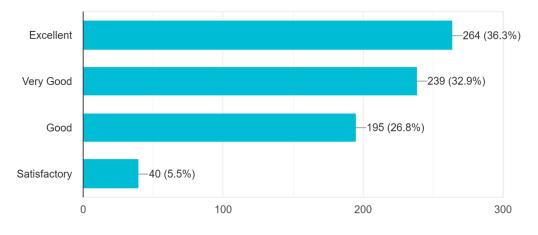

#### 23. College provide all facilities for effective teaching learning

Check all that apply.

Excellent

Very Good

Good

Satisfactory