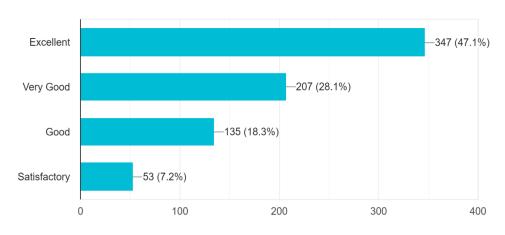

## Feed Back about Teaching – Learning

Principal and Coordinators cooperation and support to faculty to implement effective teaching environment.

734 responses

Quality of teaching offered by the college.