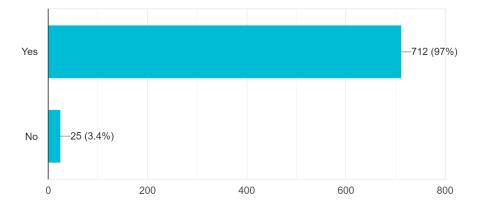

### Feed Back about College

Do you feel proud to be associated with MVM Educational institute as student? <sup>734</sup> responses

Do you feel that your grievance were properly handled in the college as a student? 726 responses