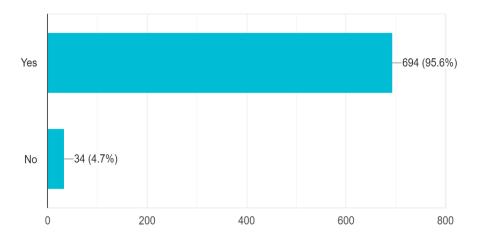

### Feed Back about College

Do you feel proud to be associated with MVM Educational institute as student? <sup>734</sup> responses

Do you feel that your grievance were properly handled in the college as a student? 726 responses