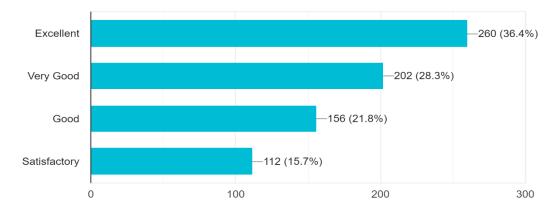

nvironment to learner 735 responses



College efforts towards overall growth and development of students.



College provide all facilities for effective teaching learning 733 responses



Repo of faculty with students in terms of teaching learning 727 responses



Mechanism for effective implementations of syllabus(teaching plan, monitoring etc.) 727 responses



Examination system adopted by the college.





Evaluation system followed by the college.

722 responses



# Discipline maintained by the college 729 responses



## Feed Back about College Infrastructure

#### Buildings and furniture





#### Staff Room

731 responses



Gymkhana



#### Library & reading room

736 responses



AV Room

727 responses



#### Auditorium

733 responses



ICT / Computer / Internet Facility







731 responses



### Toilets & Drinking water

734 responses



### Link of the google form:

https://forms.gle/KKVSzztRkxqAWiGw9

# Students Satisfaction Survey for Academic Year 2018 - 19

\* Required

1. Email \*

2. Roll No.

3. Student's Name

4. Class

5. Father's Name

6. Contact No.

#### 7. Permanent Address

#### Feed Back about College

8. Do you feel proud to be associated with MVM Educational institute as student?

Check all that apply.

Yes

9. Do you feel that your grievance were properly handled in the college as a student?

Check all that apply.

| Yes |
|-----|
| No  |

10. Is MVM providing adequate opportunities and support to the students?

Check all that apply.

| Yes |
|-----|
| No  |

11. Would you recommend this college to other students.

Check all that apply.