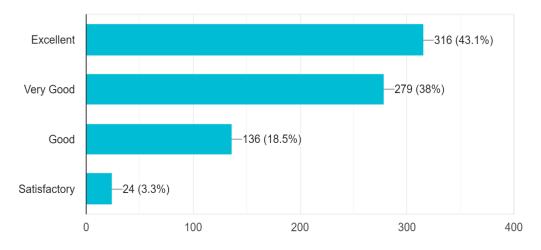

College provide adequate learning environment to learner 735 responses

College efforts towards overall growth and development of students.

College provide all facilities for effective teaching learning 733 responses