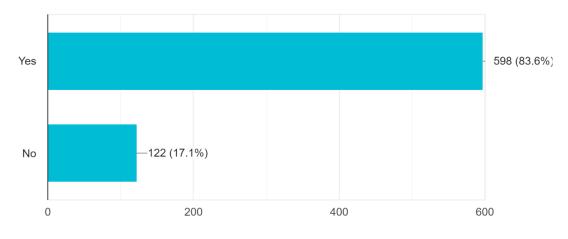

#### Is MVM providing adequate opportunities and support to the students? 734 responses

Would you recommend this college to other students. 728 responses

Are you satisfied with the development activities conducted by the college for your overall development?